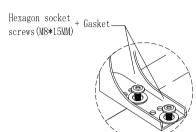

## Parts list On a red ribbon are furniture installation accessories

| Serial<br>number | Shape | Name                              | Quantity<br>required for<br>installation | Spare<br>quantity |
|------------------|-------|-----------------------------------|------------------------------------------|-------------------|
| A                |       | Hexagon socket<br>screws(M8*15MM) | 8                                        | 1                 |
| В                | 0     | Gasket                            | 8                                        | 1                 |
| С                |       | M8 wrench                         | 1                                        | 0                 |
| D                | ) P   | side foot                         | 4                                        | 0                 |
| Е                |       | Solid wood feet                   | 2                                        | 0                 |