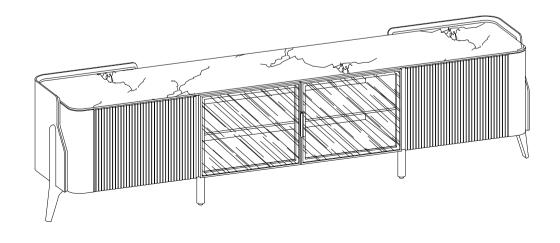

1. Store the cabinet upside down or on its side, then install the hardware table legs on the base plate.

2. The installation is complete.