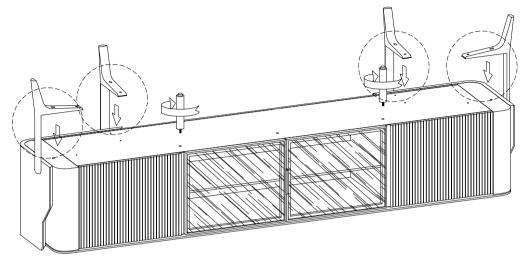

1. Store the cabinet upside down or on its side, then install the hardware table legs on the base plate.

2. The installation is complete.

## Assembly instructions

TS8261 Installation
The number of people needed for installation: 2

- ① Please read the manual carefully before installing this product. And strictly follow the installation process
- 2 Please take good care of this manual for your next installation
- 3 Note: Before installation, screw all the screws to 1/2 of the length of the installation. After all screws are half screwed in, tighten them all together.